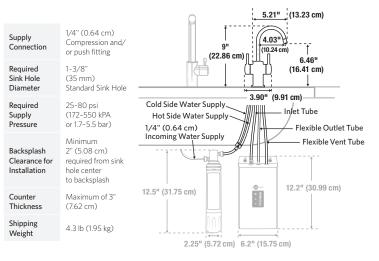

# FEATURES:

- Hot and cold water faucet dispenses near-boiling
   water and cold drinking water
- For use with an InSinkErator instant hot water tank and filtration system (sold separately)
- Self-closing hot valve for automatic shut off
- Handles move forward to avoid hitting backsplash
- Spout swivels 360° for convenience

## MATERIAL:

- Reverse osmosis certified and compatible per NSF/ANSI 58
- Lead-free certified and tested per NSF 61, Section 9
- Solid brass construction
- Corrosion resistant ceramic disc valve