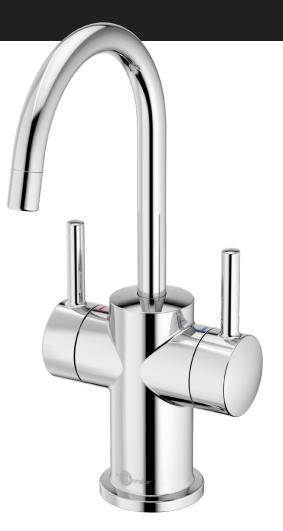

# MODERN 3010

Instant Hot and Cold Water Faucet
FHC3010

# FEATURES:

- Hot and cold water faucet dispenses near-boiling
   water and cold drinking water
- For use with an InSinkErator instant hot water tank and filtration system (sold separately)
- Self-closing hot valve for automatic shut off
- Handles move forward to avoid hitting backsplash
- Spout swivels 360° for convenience

## MATERIAL:

- Reverse osmosis certified and compatible per NSF/ANSI 58
- Lead-free certified and tested per NSF 61, Section 9
- Solid brass construction
- Corrosion resistant ceramic disc valve

#### FINISHES:

Chrome • Stainless Steel • Arctic Steel • Matte Black Brushed Bronze • Polished Nickel