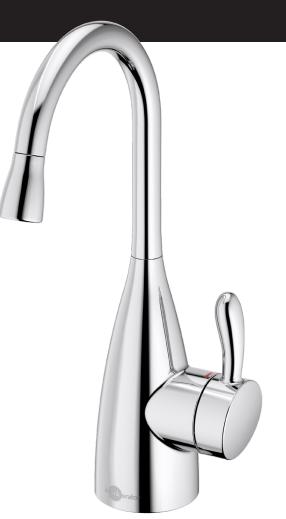

# Instant Hot Water Faucet **FH1010**

#### FEATURES:

- Hot only faucet dispenses near-boiling water
- For use with an InSinkErator instant hot water tank and filtration system (sold separately)
- Self-closing hot valve for automatic shut off
- Handle moves forward to avoid hitting backsplash
- Spout swivels 360° for convenience

#### FINISHES:

Chrome • Stainless Steel • Arctic Steel • Matte Black Brushed Bronze • Polished Nickel • Oil Rubbed Bronze Classic Oil Rubbed Bronze