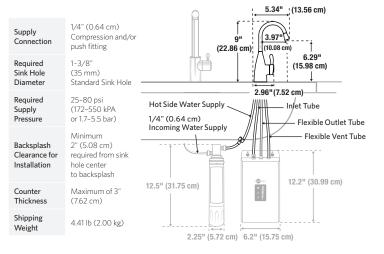

#### MATERIAL:

- Reverse osmosis certified and compatible per NSF/ANSI 58
- Lead-free certified and tested per NSF 61, Section 9
- Solid brass construction
- Corrosion resistant ceramic disc valve