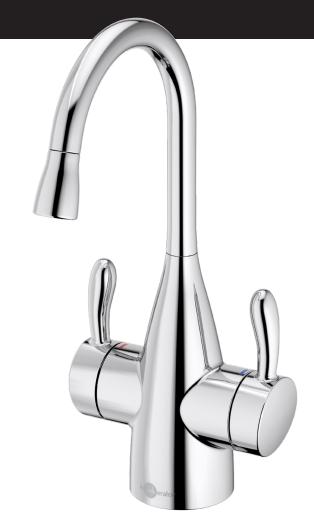

# **TRANSITIONAL 1010**

Instant Hot and Cold Water Faucet FHC1010

## **FEATURES:**

- Hot and cold water faucet dispenses near-boiling water and cold drinking water
- For use with an InSinkErator instant hot water tank and filtration system (sold separately)
- Self-closing hot valve for automatic shut off
- Handles move forward to avoid hitting backsplash
- Spout swivels 360° for convenience

### MATERIAL:

- Reverse osmosis certified and compatible per NSF/ANSI 58
- Lead-free certified and tested per NSF 61, Section 9
- Solid brass construction
- Corrosion resistant ceramic disc valve

#### FINISHES:

Chrome • Stainless Steel • Arctic Steel • Matte Black Brushed Bronze • Polished Nickel • Oil Rubbed Bronze Classic Oil Rubbed Bronze