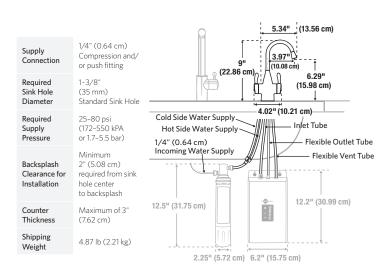

## **FEATURES:**

- Hot and cold water faucet dispenses near-boiling water and cold drinking water
- For use with an InSinkErator instant hot water tank and filtration system (sold separately)
- Self-closing hot valve for automatic shut off
- Handles move forward to avoid hitting backsplash
- Spout swivels 360° for convenience

### MATERIAL:

- Reverse osmosis certified and compatible per NSF/ANSI 58
- Lead-free certified and tested per NSF 61, Section 9
- Solid brass construction
- Corrosion resistant ceramic disc valve